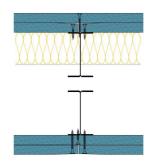

## TWI70-K-60(50)(210) - SPEEDLINE System Data Sheet - Version V1 (24-10-23)

Twin SPEEDLINE 70mm 'l' Stud Partition @600mm Ctrs, with 2x Knauf 15mm Soundshield Plus each side, 50mm APR