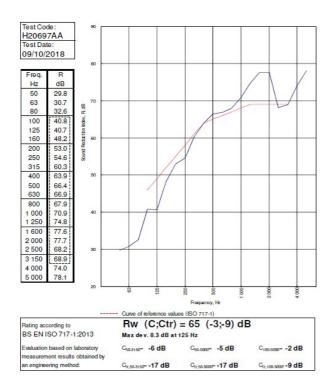

BMT/FEP/F14077 - BRE Report P102396-1011B

Refer to Speedline Specification Clause

210 mm. (At Base Track, Excluding Finishes)

Severe - Annexes A-F

65 RwdB, -9CtrDate Tested or Assessed Against - TWI50-K-59(50)(200)